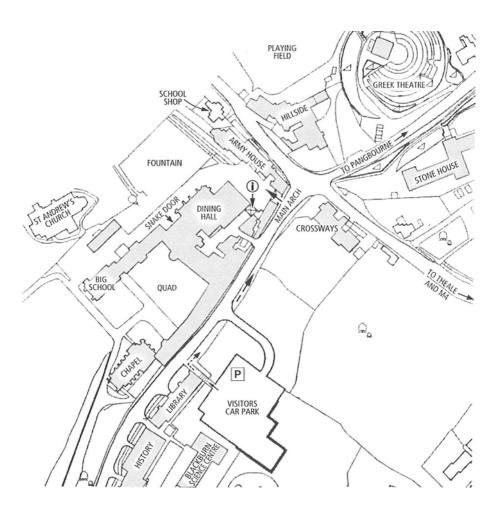

## **MAP**

From the Crossroads please follow the signs to the Visitors Car Park. Then report to Reception 1 from where you will be directed to the College Shop.